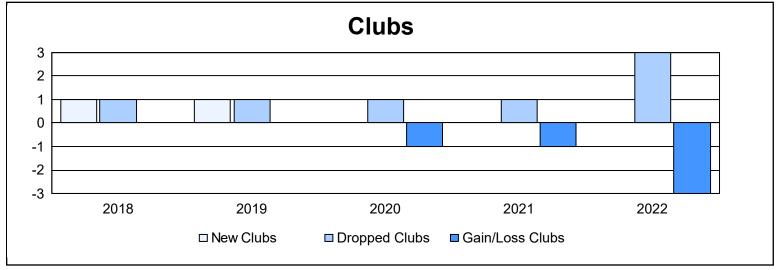

District 9 NE As of June 2022 Cumulative

| Year      | New<br>Clubs | Dropped<br>Clubs | Gain/<br>Loss<br>Clubs | New<br>Members | Charter<br>Members | Reinstate<br>Members | Transfer<br>Members | Total<br>Member<br>Added | Total<br>Members<br>Dropped | Gain/<br>Loss<br>Members |
|-----------|--------------|------------------|------------------------|----------------|--------------------|----------------------|---------------------|--------------------------|-----------------------------|--------------------------|
| 2017-2018 | 1            | 1                | 0                      | 126            | 26                 | 7                    | 5                   | 164                      | 129                         | 35                       |
| 2018-2019 | 1            | 1                | 0                      | 91             | 26                 | 6                    | 1                   | 124                      | 123                         | 1                        |
| 2019-2020 | 0            | 1                | -1                     | 80             | 0                  | 1                    | 2                   | 83                       | 117                         | -34                      |
| 2020-2021 | 0            | 1                | -1                     | 75             | 0                  | 2                    | 4                   | 81                       | 188                         | -107                     |
| 2021-2022 | 0            | 3                | -3                     | 75             | 0                  | 4                    | 3                   | 82                       | 130                         | -48                      |
| Average   | 0            | 1                | -1                     | 89             | 10                 | 4                    | 3                   | 107                      | 137                         | -31                      |